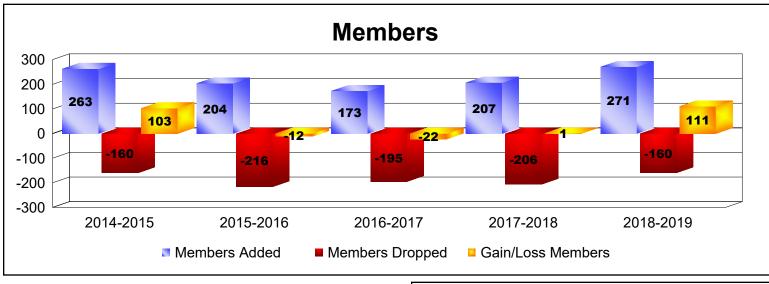

## As of June 2019 Cumulative

| Year                               | New<br>Clubs | Dropped<br>Clubs | Gain/<br>Loss<br>Clubs | New<br>Members | Charter<br>Members | Reinstate<br>Members | Transfer<br>Members | Total<br>Member<br>Added | Total<br>Members<br>Dropped | Gain/<br>Loss<br>Members |
|------------------------------------|--------------|------------------|------------------------|----------------|--------------------|----------------------|---------------------|--------------------------|-----------------------------|--------------------------|
| 2014-2015                          | 1            | -3               | -2                     | 213            | 29                 | 17                   | 4                   | 263                      | -160                        | 103                      |
| 2015-2016                          | 3            | -1               | 2                      | 91             | 95                 | 16                   | 2                   | 204                      | -216                        | -12                      |
| 2016-2017                          | 0            | 0                | 0                      | 145            | 8                  | 14                   | 6                   | 173                      | -195                        | -22                      |
| 2017-2018                          | 2            | -1               | 1                      | 122            | 74                 | 4                    | 7                   | 207                      | -206                        | 1                        |
| 2018-2019                          | 2            | 0                | 2                      | 197            | 62                 | 5                    | 7                   | 271                      | -160                        | 111                      |
| Average                            | 2            | -1               | 1                      | 154            | 54                 | 11                   | 5                   | 224                      | -187                        | 36                       |
| 3<br>2<br>1<br>0<br>-1<br>-2<br>-3 | 1-3          | -2               | 3                      | 2              | 0 0                | 0                    | 2                   | 1 2                      | 2                           |                          |
| -0                                 | 2014-2015    |                  | 2015-2016              |                | 2016-20            | )17                  | 2017-2018           |                          | 2018-2019                   |                          |
|                                    |              |                  |                        | New Clubs      |                    | Clubs 📮 G            | ain/Loss Clu        | bs                       |                             |                          |